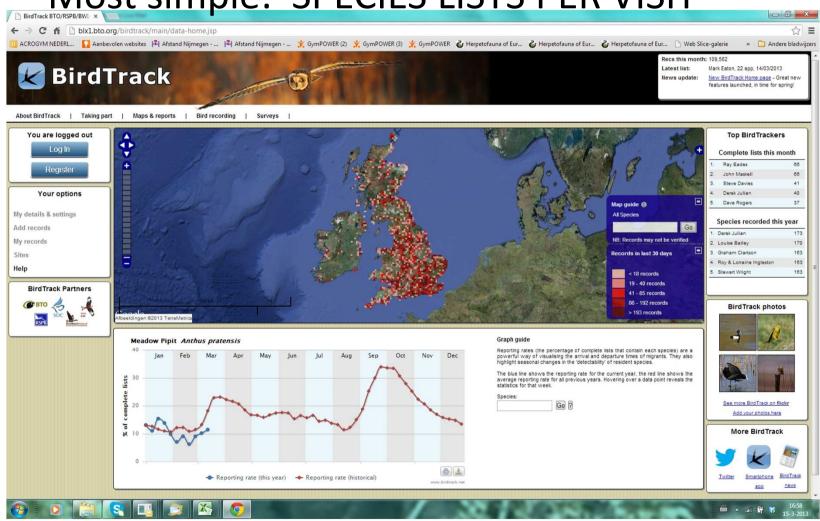

## How can we standardize?

Most simple: SPECIES LISTS PER VISIT

# Give feedback: personal scorescompetitive elements

|                                    | Top BirdTrackers                                              | •                  |  |  |  |  |  |  |  |
|------------------------------------|---------------------------------------------------------------|--------------------|--|--|--|--|--|--|--|
| Complete lists this month          |                                                               |                    |  |  |  |  |  |  |  |
| 1.                                 | Ray Eades                                                     | 91                 |  |  |  |  |  |  |  |
| 2.                                 | John Maskell                                                  | 79                 |  |  |  |  |  |  |  |
| 3.                                 | Steve Davies                                                  | 74                 |  |  |  |  |  |  |  |
|                                    | 4. Graham Uney                                                |                    |  |  |  |  |  |  |  |
| 4.                                 | Gianam Grey                                                   |                    |  |  |  |  |  |  |  |
| 4.<br>5.                           | Peter Kirk                                                    | 54                 |  |  |  |  |  |  |  |
| 5.                                 | Peter Kirk  Species recorded this                             | year               |  |  |  |  |  |  |  |
| 5.                                 | Peter Kirk  Species recorded this  Derek Julian               | year               |  |  |  |  |  |  |  |
| 5.                                 | Peter Kirk  Species recorded this                             | year               |  |  |  |  |  |  |  |
| <ol> <li>1.</li> <li>2.</li> </ol> | Peter Kirk  Species recorded this  Derek Julian               | year               |  |  |  |  |  |  |  |
| 1.<br>2.<br>3.                     | Peter Kirk  Species recorded this  Derek Julian Louise Bailey | year<br>178<br>171 |  |  |  |  |  |  |  |