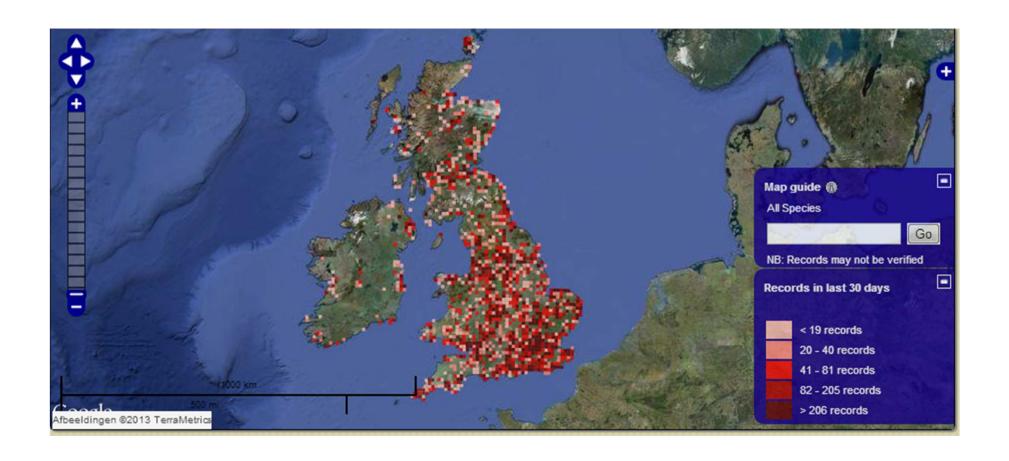

| 500 m    | 2                            | 10     | 1000                 | Birds | Kingfishers (Alcedinidae)              | <b>(1)</b> |
| Common Moorhen         | Gallinula chloropus | 500 m    | 2                            | 10000  | 1000                 | Birds | Rails (Rallidae)                       | <b>(1)</b> |
| Common Murre           | Uria aalge          | 500 m    | 2                            | 10     | 30                   | Birds | Auks (Alcidae)                         | <b>(1)</b> |
| results 1-20 of 67 I 4 | pages I « < 1234 >  | >>       |                              |        |                      |       |                                        |            |

EDDA2

European Breeding Bird Atlas



# Validation: e.g. picture controle





# Give feedback: maps







# Give feedback: personal scorescompetitive elements

|                                    | Top BirdTrackers                                              | •                  |  |  |  |  |  |  |  |
|------------------------------------|---------------------------------------------------------------|--------------------|--|--|--|--|--|--|--|
| Complete lists this month          |                                                               |                    |  |  |  |  |  |  |  |
| 1.                                 | Ray Eades                                                     | 91                 |  |  |  |  |  |  |  |
| 2.                                 | John Maskell                                                  | 79                 |  |  |  |  |  |  |  |
| 3.