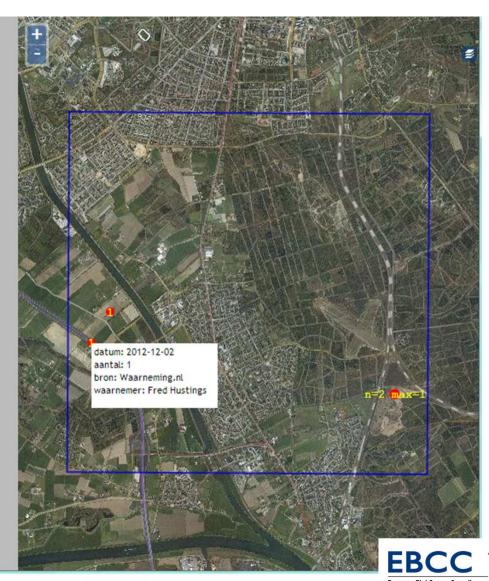

### **Torenvalk**

Overzicht van alle waarnemingen

### Legenda:

Soort aanwezig tijdens Km-hok of Atlasblok-bezoek

aantal Soort geteld/geturfd

stip 1x5 min. punttelling of PTT-telling (dec)

stip 2x5 min. punttelling, Atlasblokstipinvoer, Waarneming.nl en Telmee

Aantal exemplaren (maximum bij overlappende stippen)

gebied Watervogeltellingen, maximum aantal in dec-feb