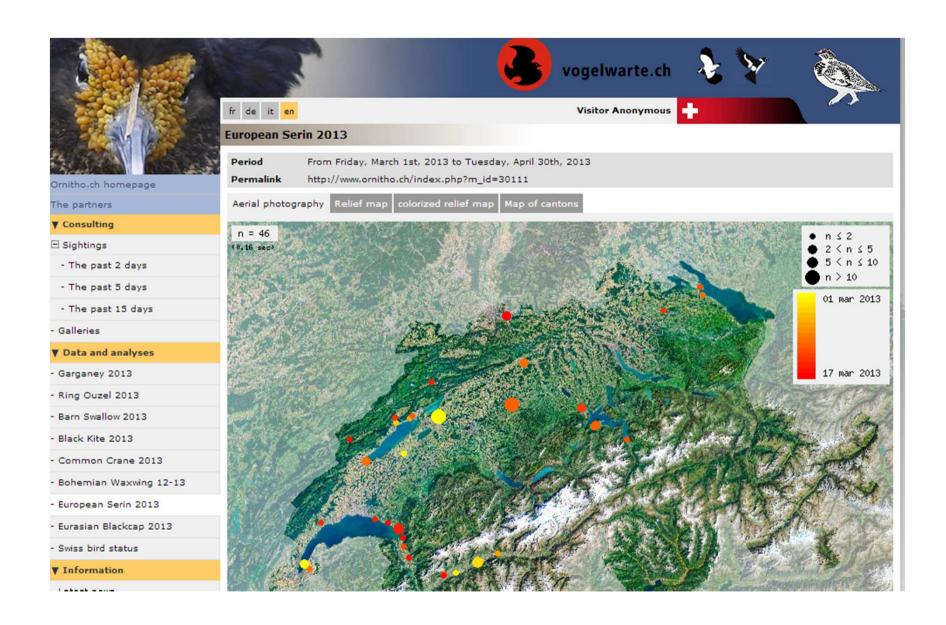

#### Ornitho.cat homepage

The partners

#### **V** Consulting

#### ■ Sightings

- The past 2 days
- The past 5 days
- The past 15 days

#### ☐ Data and analyses

- Black Woodpecker 08-13
- Common Crane 12-13
- Hawfinch 12-13
- Great Northern Loon 12-13
- Eurasian Teal 12-13
- Great Egret 12-13
- Griffon Vulture 12-13
- Northern Lapwing 2013
- Pied Wagtail 2013