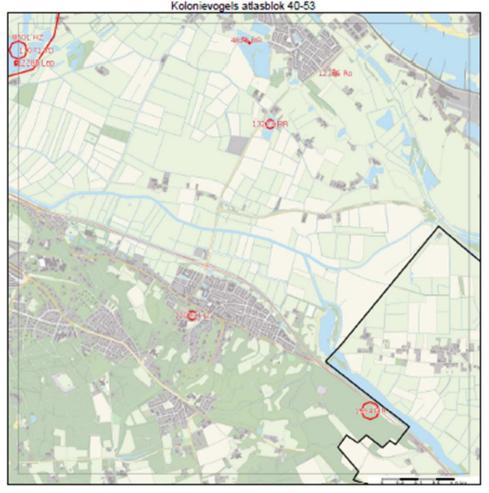

# Give feedback: 'observer' dashboard

| Kolnr. | Kolonienaam                          | Soortnaam     | 2010 | 2011  | 2012 | afk |
|--------|--------------------------------------|---------------|------|-------|------|-----|
| 1994   | Dulvelsberg, Beek - Ubbergen         | Blauwe Reiger | aanw | aanw  | 330W | BIR |
| 4823   | Circul Jonkmanshof                   | Blauwe Reiger | aanw | SSITW | ng   | BIR |
| 8501   | Oude Waal                            | Huiszwaluw    | aanw | SSITW | ng   | HZ. |
| 11071  | Oude Waai Nijmegen                   | Visitef       | ng   | ng    | ng   | VD  |
| *****  | Oude Waal, Colipoider, Nijmegen      | Lepelaar      | aanw | 0     | 0    | Lep |
|        | e Wilgen, Struikenweg, Ooljpolder    | Roek          | ng   | aanw  | ng   | Ro  |
|        | eek (Gld), De Geest 2                | Huiszwaluw    | aanw | aanw  | 330W | HZ  |
|        | oil. Leuthse straat/Sint Hubertusweg | Blauwe Reiger | no   | no    | Sanw | BR  |